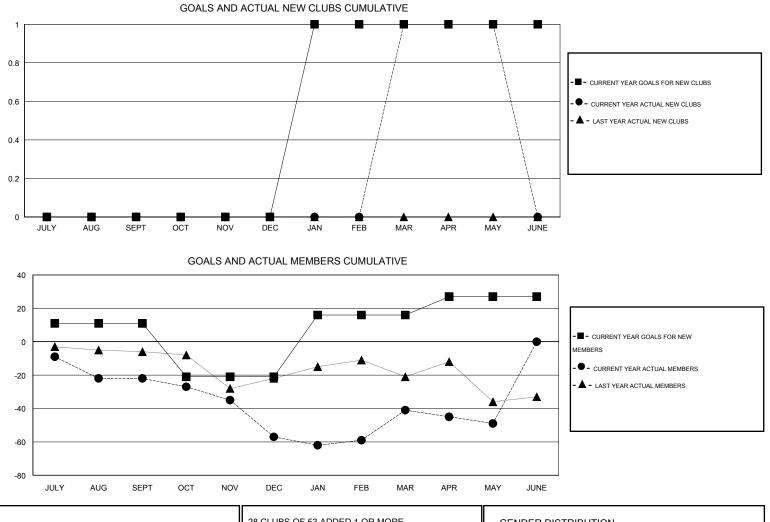

## GMT: Cindy Gregg

| LOCATION OHIO |
|---------------|
|---------------|

GMT CA 1

|               |                  | Clubs            |                  |                  | Members               |                    |                                     |                    |                  |  |
|---------------|------------------|------------------|------------------|------------------|-----------------------|--------------------|-------------------------------------|--------------------|------------------|--|
|               | RESU             | TS FOR 2015-2016 |                  |                  | RESULTS FOR 2015-2016 |                    |                                     |                    |                  |  |
| QUARTER       | NEW CLUB<br>GOAL | NEW CLUBS        | DROPPED<br>CLUBS | NET<br>GAIN/LOSS | QUARTER               | NEW MEMBER<br>GOAL | CHARTER AND<br>NEW MEMBERS<br>ADDED | DROPPED<br>MEMBERS | NET<br>GAIN/LOSS |  |
| JULY/AUG/SEPT | 0                | 0                | 0                | 0                | JULY/AUG/SEPT         | 11                 | 28                                  | 50                 | -22              |  |
| OCT/NOV/DEC   | 0                | 0                | 1                | -1               | OCT/NOV/DEC           | -32                | 18                                  | 53                 | -35              |  |
| JAN/FEB/MAR   | 1                | 1                | 0                | 1                | JAN/FEB/MAR           | 37                 | 39                                  | 23                 | 16               |  |
| APR/MAY/JUNE  | 0                | 0                | 0                | 0                | APR/MAY/JUNE          | 11                 | 20                                  | 28                 | -8               |  |

| DROPPED CLUBS: 1        |     | 28 CLUBS OF 53 ADDED 1 OR MORE | GENDER DISTRIBUTION   |                |     |
|-------------------------|-----|--------------------------------|-----------------------|----------------|-----|
|                         |     | NEW MEMBERS                    | MALE                  | 1,043 (71.39%) |     |
| DROPPED MEMBERS         |     |                                | FEMALE                | 418 (28.61%)   |     |
|                         | 27  |                                |                       |                |     |
| DECEASED                | 13  |                                | FAMILY UNIT MEMBERS   |                | 238 |
| CLUB CANCELLED<br>OTHER | 114 | ASSESSMENT DATA                | HEAD OF HOUSEHOLD     |                | 116 |
| TOTAL                   | 154 |                                | NON-HEAD OF HOUSEHOLD |                |     |